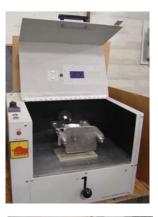

## **Dental Casting Machine Ecco Mini Cast**

The Ecco MiniCast Series Dental Casting Machines are brought to you by the pioneer

in the field of Dental Casting. We put 7 decades of experience behind every unit. These units represent the state of the art in Induction Dental Casting. Made In The USA!

## **Features:**

- ★ 100% Solid State Power Supply
- ★ High Efficiency
- ★ Capable of Melting and casting all Dental Alloys
- ★ Optical Pyrometer
- ★ Compact Size
- ★ Safety Interlocks for Centrifuge Water and Cover
- ★ Variable Casting Speed
- ★ Modular Design
- ★ Overload Protection
- ★ Made With Pride in The USA

## **Model Specs**

Dimensions: 24" x 26" x 17" Weight: 100# Output Power: 5Kw @ 57Khz

Input: 190-250 Vac, 20 Amp 1 Phase

Water: .5 gpm

www.GlowTesterTechnologies.com

Pyrometer: Optional Max Flask Size: 3-1/2" x 3"