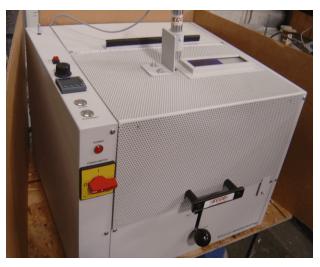

## **Dental Casting Machine Ecco Mini Cast**

The Ecco MiniCast Series Dental Casting Machines are brought to you by the pioneer

in the field of Dental Casting. We put 7 decades of experience behind every unit. These units represent the state of the art in Induction Dental Casting. Made In The USA!

## **Features:**

- ★ 100% Solid State Power Supply
- ★ High Efficiency
- ★ Capable of Melting and casting all Dental Alloys
- ★ Optical Pyrometer
- ★ Compact Size
- ★ Safety Interlocks for Centrifuge Water and Cover
- ★ Variable Casting Speed
- ★ Modular Design
- ★ Overload Protection
- ★ Made With Pride in The USA

## **Model Specs**

Dimensions: 24" x 26" x 17" Weight: 100# Output Power: 5Kw @ 57Khz

Input: 190-250 Vac, 20 Amp 1 Phase

Water: .5 gpm

www.GlowTesterTechnologies.com

Pyrometer: Optional Max Flask Size: 3-1/2" x 3"