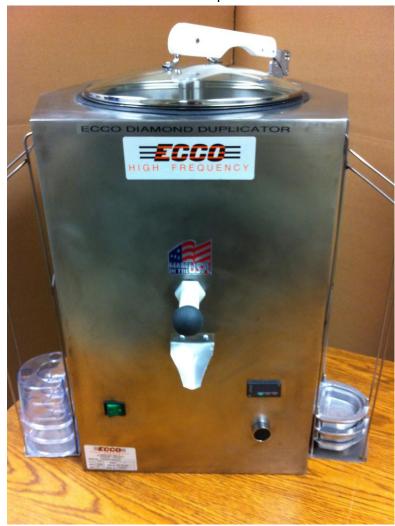

## Glowtester Technologies. Inc. 2360 Hamburg Turnpike. Wayne. NJ. 07470 973-248-3366 www.GlowTesterTechnologies.com

**Diamond Duplicator** 

Features:

Stainless Steel Construction- A great look and easy to keep clean Air cooled - No water connections needed Quick Melt Cycle - Complete cycle in 3 hours. One Touch Melt- Fill the machine and push the button our Diamond Dupe does the rest. Digital Temperature Display- Temperature can be changed with up or down arrow keys. Programmable- Easy to program digital temperature controller can be used with most duplicating materials. Power Save Melt- The controller will automatically melt if power is interrupted Easy Pour Spout- Self clearing spout eliminates clogs. Security Lockout- Electronic lock can be set to prevent tampering. Dims: 17" x 17" x 24" Accurate temperature – Holds temperature within 3 deg C. 3 Sizes Available- 1, 3 or 5 gallon capacities. Weight: 68# **Convenient Side Storage-** Organize your work space with built in base and lid holders. **2 Year Warranty** 